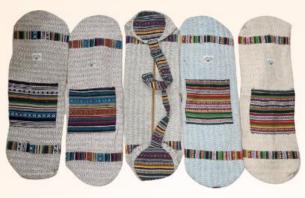

#### **Enema Can**

800 ml enema can, 1.5 meter PVC tube, pinch clamp, enema nozzle and Rubber PVC catheter

Colour Can-Green

Colour Can-Blue

Yoga Napkin Gym Napkin

Weight Machine

Acupressure Paduka

Copper Bottle