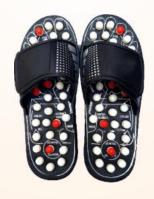

#### **Enema Can**

800 ml enema can, 1.5 meter PVC tube, pinch clamp, enema nozzle and Rubber PVC catheter

Colour Can-Green

Colour Can-Blue

Yoga Napkin Gym Napkin

Weight Machine

Acupressure Paduka

Copper Bottle