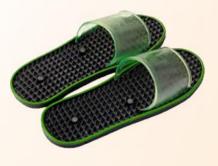

#### **Enema Can**

800 ml enema can, 1.5 meter PVC tube, pinch clamp, enema nozzle and Rubber PVC catheter

Colour Can-Green

Colour Can-Blue

Yoga Napkin Gym Napkin

Weight Machine

Acupressure Paduka

Copper Bottle